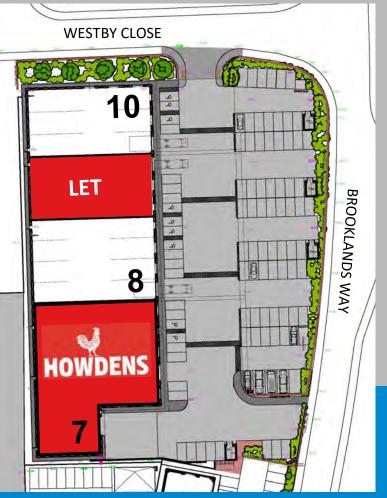

7-10 BROOKLANDS WAY, WHITEHILLS BUSINESS PARK, BLACKPOOL FY4 5RU

|         | INITIAL<br>RENT P.A.<br>(plus VAT) | GROUND<br>FLOOR | MEZZANINE<br>OPTION<br>(at additional rent) |
|---------|------------------------------------|-----------------|---------------------------------------------|
| UNIT 7  | LET                                | 10,677 sq ft    | up to <b>7,875 sq ft</b>                    |
| UNIT 8  | £65,000                            | 6,863 sq ft     | up to <b>5,025 sq ft</b>                    |
| UNIT 9  | LET                                | 5,139 sq ft     | up to <b>3,750 sq ft</b>                    |
| UNIT 10 | £55,000                            | 5,606 sq ft     | up to <b>4,140 sq ft</b>                    |