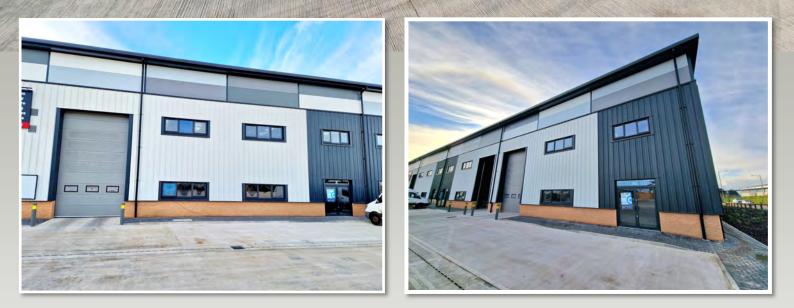

## TO LET 5,000 - 12,000 sq ft

Trade Counter - Industrial - Distribution Showroom - Other Uses (Leisure etc.) STPP

High bays with 8.5m to internal eaves / 10m to ridge
Planning permission for up to 75% mezzanine floor area
100 car spaces on site with wide HGV access
High speed fibre to premises data connections
- UNITS NOW COMPLETE AND READY FOR OCCUPATION -

7 - 10 Brooklands Way is located on the prestigious Whitehills Business Park, adjacent to Enterprise Rent-A-Car at the geographic centre of the Fylde Coast and adjacent to J4 of the M55.

A new development of 4 high quality business units:

- 8.5m to eaves / 10m to ridge with mezzanine options
- Large parking/yard area with HGV access available 24 hours
- 3 phase electric supply and fibre to premises data connection
- National occupiers on site
- Fitted to shell specification (as priced) or fully fitted