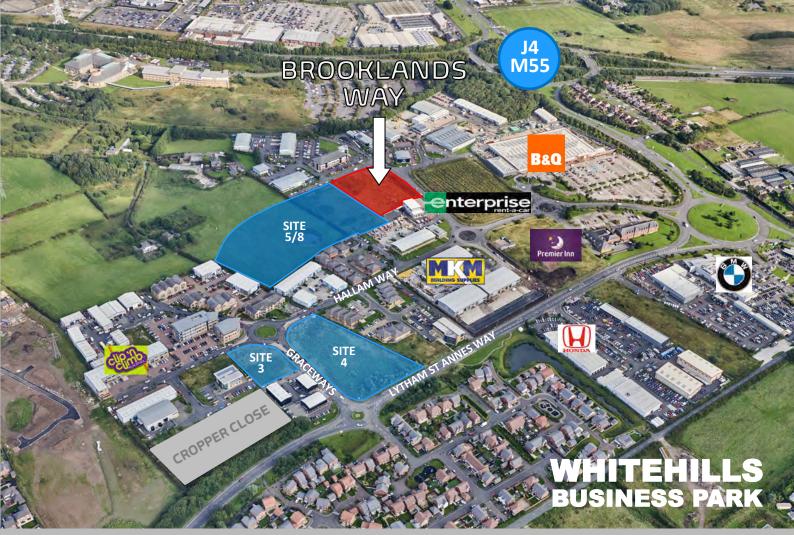

## BROOKLANDS WAY WHITEHILLS BUSINESS PARK

7 - 10 Brooklands Way is located on the prestigious Whitehills Business Park, adjacent to Enterprise Rent-A-Car at the geographic centre of the Fylde Coast and adjacent to J4 of the M55.

A new development of 4 high quality business units: